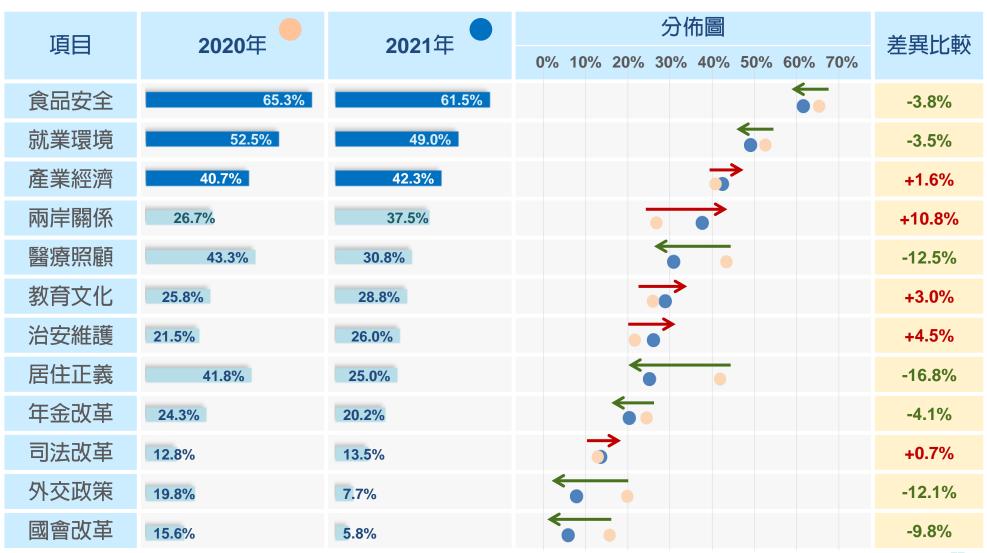

### 詢問受訪者,您較重視哪些社會議題?

(本題為複選題,比例加總超過100%)

TOP1

食品安全

61.5%

TOP7

治安維護

26.0%

TOP2

就業環境

49.0%

TOP8

居住正義

25.0%

TOP3

產業經濟

42.3%

TOP9

年金改革

20.2%

TOP4

兩岸關係

37.5%

TOP5

醫療照顧

30.8%

TOP6

教育文化

28.8%

司法改革

TOP11

TOP10

7.7%

13.5%

TOP12

國會改革

外交政策

5.8%

## 社會議題關注度之歷年比較

說明:差異比較為「2019年-2018年」之比例